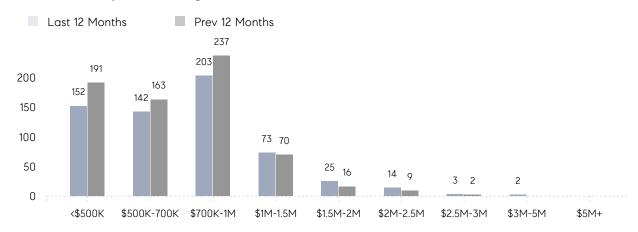

| AVERAGE SOLD PRICE | \$1,145,968 | \$987,813 | 16%       |
|                | # OF CONTRACTS     | 10          | 21        | -52%      |
|                | NEW LISTINGS       | 13          | 32        | -59%      |
| Condo/Co-op/TH | AVERAGE DOM        | 35          | 47        | -26%      |
|                | % OF ASKING PRICE  | 99%         | 101%      |           |
|                | AVERAGE SOLD PRICE | \$358,889   | \$409,600 | -12%      |
|                | # OF CONTRACTS     | 7           | 10        | -30%      |
|                | NEW LISTINGS       | 11          | 14        | -21%      |
|                |                    |             |           |           |

Jan 2022

Jan 2021

% Change

# Montclair

JANUARY 2022

### Monthly Inventory





### Contracts By Price Range



### Listings By Price Range



# COMPASS



Compass makes no representations or warranties, express or implied, with respect to future market conditions or prices of residential product at the time the subject property or any competitive property is complete and ready for occupancy or with respect to any report, study, finding, recommendation or other information provided by Compass herein. Moreover, no warranty, express or implied, is made or should be assumed regarding the accuracy, adequacy, completeness, legality, reliability, merchantability or fitness for a particular purpose of any information, in part or whole, contained herein. All material is presented with the understanding that Compass shall not be deemed to provide legal, accounting or other professional services. This is no