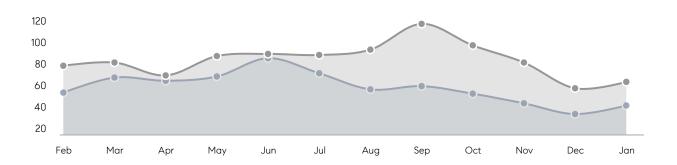

|           |
|                | AVERAGE SOLD PRICE | \$1,145,968 | \$987,813 | 16%       |
|                | # OF CONTRACTS     | 10          | 21        | -52%      |
|                | NEW LISTINGS       | 13          | 32        | -59%      |
| Condo/Co-op/TH | AVERAGE DOM        | 35          | 47        | -26%      |
|                | % OF ASKING PRICE  | 99%         | 101%      |           |
|                | AVERAGE SOLD PRICE | \$358,889   | \$409,600 | -12%      |
|                | # OF CONTRACTS     | 7           | 10        | -30%      |
|                | NEW LISTINGS       | 11          | 14        | -21%      |
|                |                    |             |           |           |

Jan 2022

Jan 2021

% Change

# Montclair

JANUARY 2022

### Monthly Inventory





### Contracts By Price Range



### Listings By Price Range



# COMPASS



Compass makes no representations or warranties, express or implied, with respect to future market conditions or prices of residential product at the time the subject property or any competitive property is complete and ready for occupancy or with respect to any report, study, finding, recommendation or other information provided by Compass herein. Moreover, no warranty, express or implied, is made or should be assumed regarding the accuracy, adequacy, completeness, legality, reliability, merchantability or fitness for a particular purpose of any information, in part or whole, contained herein. All material is presented with the understanding that Compass shall not be deemed to provide legal, accounting or other p