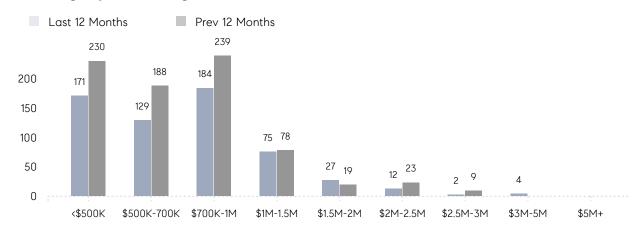

968 | \$987,813 | 16%       |
|                | # OF CONTRACTS     | 10          | 21        | -52%      |
|                | NEW LISTINGS       | 13          | 32        | -59%      |
| Condo/Co-op/TH | AVERAGE DOM        | 35          | 47        | -26%      |
|                | % OF ASKING PRICE  | 99%         | 101%      |           |
|                | AVERAGE SOLD PRICE | \$358,889   | \$409,600 | -12%      |
|                | # OF CONTRACTS     | 7           | 10        | -30%      |
|                | NEW LISTINGS       | 11          | 14        | -21%      |
|                |                    |             |           |           |

Jan 2022

Jan 2021

% Change

# Montclair

JANUARY 2022

### Monthly Inventory





### Contracts By Price Range



### Listings By Price Range



# COMPASS



Compass makes no representations or warranties, express or implied, with respect to future market conditions or prices of residential product at the time the subject property or any competitive property is complete and ready for occupancy or with respect to any report, study, finding, recommendation or other information provided by Compass herein. Moreover, no warranty, express or implied, is made or should be assumed regarding the accuracy, adequacy, completeness, legality, reliability, merchantability or fitness for a particular purpose of any information, in part or whole, contained herein. All material is presented with the understanding that Compass shall not be deemed to provide legal, accounting or other professional services. This is not intended to solicit the purch